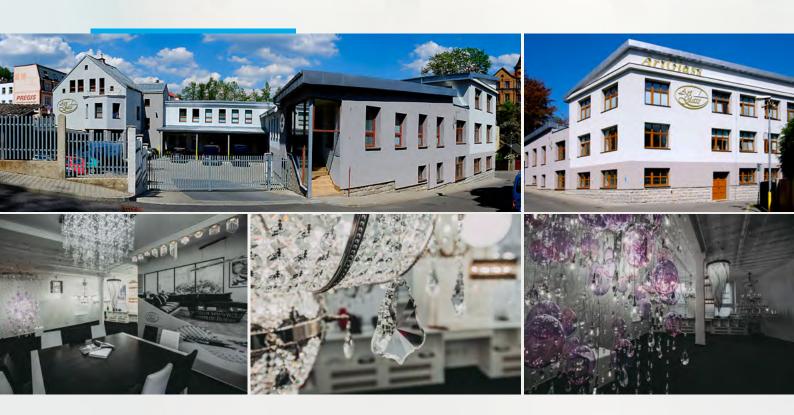

## **ABOUT ARTGLASS**

ARTGLASS Ltd. is a purely Czech pro-export corporation that is growing dynamically without foreign capital. The company operates in 45 global markets and is continuously working towards entering new ones with humility and respect. ARTGLASS has been active in the market for 25 years with great success, and has the vision to become a world producer of original and design-led lighting made from high-quality materials with a high proportion of manual craftsmanship. The company currently employs around 100 qualified employees and works very closely with renowned Czech glassmakers and world-famous designers. ARTGLASS's great strength is the company's inhouse team of progressive designers, whose original and unique ideas in terms of high-quality design now adorn countless interiors around the world. After 25 years of continuous development it is currently possible to divide the production programme at ARTGLASS Ltd. into three branches: firstly, the production of traditional Czech crystal chandeliers - we are a proud foliower of more than 500 years of tradition in chandelier production in the Czech Republic; secondly, custom lighting – lighting projects for private residences, religious buildings (churches, temples, mosques), restaurants, hotels, etc. We offer our clients a comprehensive solution for lighting, from the design and consultation phase through to advice and assembly. We have a specially trained team of assemblers who install our products in clients' premises around the world. Finally, modern design collections – our original vision of transforming a project installation into a smaller model that will suitably complement a modern home. These contemporary design collections are displayed in all their glory in our new "Vision" catalogue, which can be downloaded at www.artglass.cz.