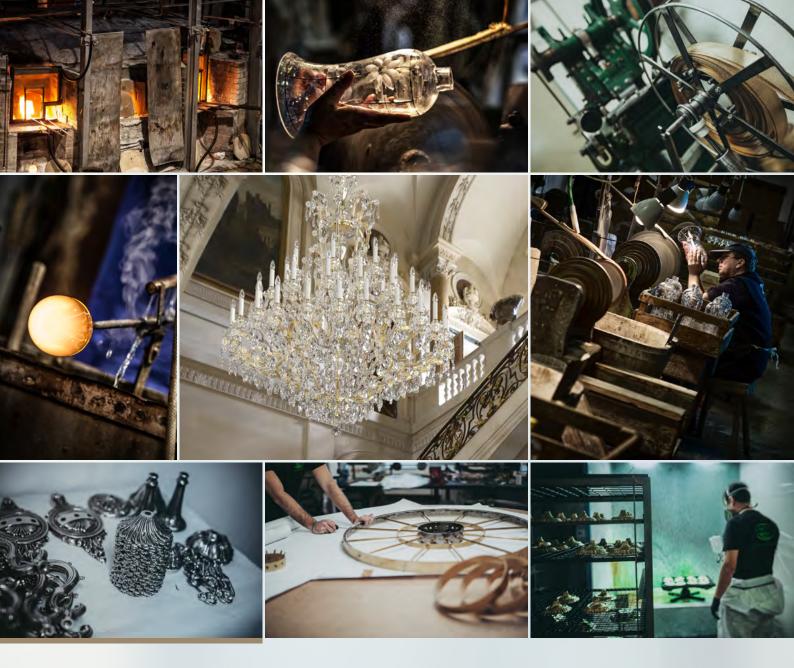

## **PRODUCTION**

ARTGLASS is constantly investing in its development, new technologies and the skills of its employees. Lighting designs and models are created in our own design studio, which is equipped with state of the art technology. Using 3D software we are able to visualise the entire installation in its interior. We then elaborate on this proposal down to the last detail, including the preparation of technical documentation for production itself. We can be proud of the fact that the majority of the manufactured parts are the result of work by our skilled craftsmen. The company has a modern metal workshop where our specialists are able to construct even the most demanding metal structures for our installations.

ARTGLASS cooperates with most Czech glassworks, both in the production of chandeliers with classic trimmings or when working on special installations. Our lighting installations use modern lighting technology and lighting control to enhance the beauty of our glass while meeting all the lighting requirements of the room. All of our products meet the required standards and regulations and are certified by renowned global testing laboratories. Our goal is to introduce the beauty of Czech glass and the art of our people, whose work we are so proud of, to the whole world.