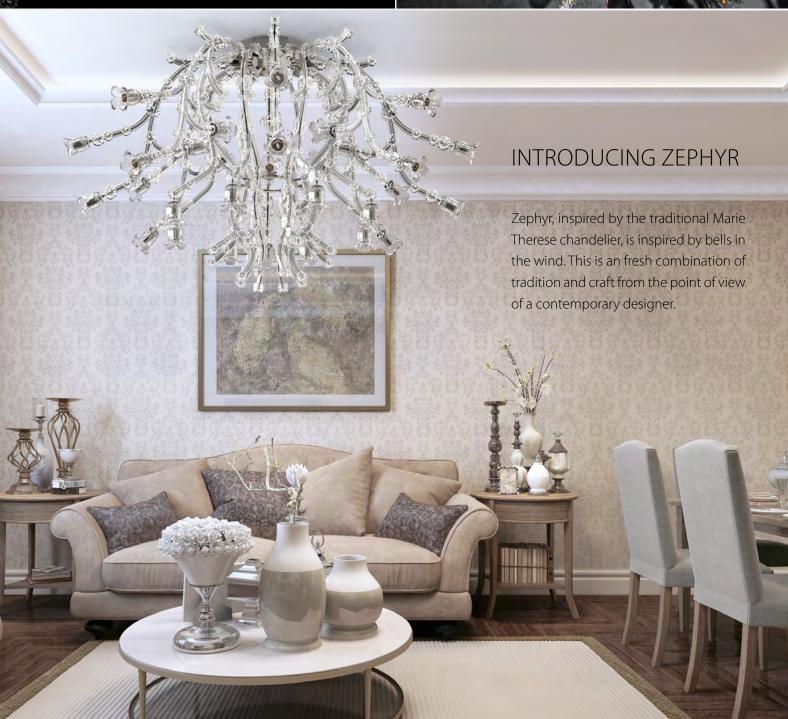

## **ABOUT ARTGLASS**

ARTGLASS Ltd. is a purely Czech pro-export corporation that is growing dynamically without foreign capital. The company operates in 45 global markets and is continuously working towards entering new ones with humility and respect. ARTGLASS has been active in the market for 25 years with great success, and has the vision to become a world producer of original and design-led lighting made from high-quality materials with a high proportion of manual craftsmanship. The company currently employs around 100 qualified employees and works very closely with renowned Czech glassmakers and world-famous designers. ARTGLASS's great strength is the company's inhouse team of progressive designers, whose original and unique ideas in terms of high-quality design now adorn countless interiors around the world. After 25 years of continuous development it is currently possible to divide the production programme at ARTGLASS Ltd. into three branches: firstly, the production of traditional Czech crystal chandeliers - we are a proud foliower of more than 500 years of tradition in chandelier production in the Czech Republic; secondly, custom lighting – lighting projects for private residences, religious buildings (churches, temples, mosques), restaurants, hotels, etc. We offer our clients a comprehensive solution for lighting, from the design and consultation phase through to advice and assembly. We have a specially trained team of assemblers who install our products in clients' premises around the world. Finally, modern design collections – our original vision of transforming a project installation into a smaller model that will suitably complement a modern home. These contemporary design collections are displayed in all their glory in our new "Vision" catalogue, which can be downloaded at www.artglass.cz.